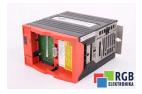

## Repair 31C014-503-4-00 SEW EURODRIVE

We will repair every SEW EURODRIVE device. If you cannot find the device that interests you, please contact us. We collect the devices free of charge via a courier or in person, thanks to which we are able to carry out the repair within several hours. We will diagnose your equipment for free, and if you do not decide on our service, you will not incur any costs. We offer 24 months warranty for all completed repairs. We are available 24/7, also at weekends and on holidays. Call us 24/7: +48 71 750 09 77 and receive immediate help.

## SPECIFICATIONS

| MANUFACTURER | SEW EURODRIVE                 |
|--------------|-------------------------------|
| MODEL        | 31C014-503-4-00               |
| CATEGORY     | Servoamplifiers and inverters |
| WEIGHT       | 2.0 kg                        |